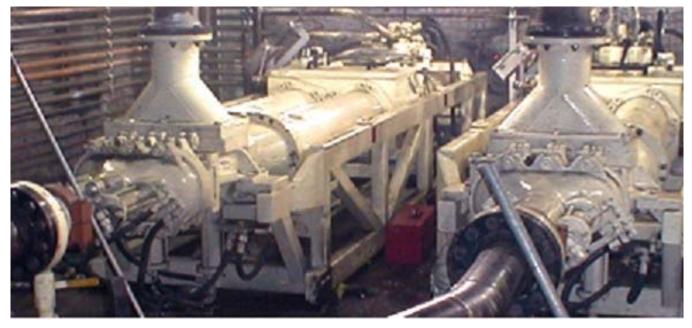

#### SCHWING BIOSET MINING PUMP SYSTEMS

#### Heavy Duty Mining Pump Systems

Schwing Mining Pumps operate at hundreds of successful installations and deliver the performance you need for the harshest operating conditions on the planet.

- Based on the same technology used to pump concrete.
- Used for tailings disposal for surface and underground applications.
- Positive displacement design
- Wear resistant operation
- Horizontal or vertical operation