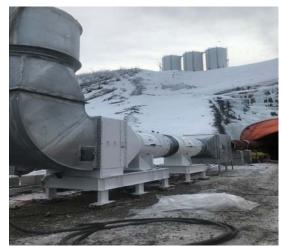

IMESTONE CAR DUMPER

#### Englo Wet Dust Extraction Technology

#### Combustible Dust • Moisture • Hi-Temp

Difficult operating conditions such as combustible dust, moisture, or high temperature conditions create problems for dry dust collection systems such as fabric filter or cartridge collectors.

Engart Global systems are operating at hundreds of mining and non-mining locations worldwide. This includes a wide variety of surface and underground mining and processing operations including gold, limestone, silver, potash, gypsum, coal, and others.

The largest application of Engart technology has been for handling combustible coal dust at power plants and mines. These installations operate at applications including conveyor transfers, tripper rooms, crusher buildings and reclaim tunnels.



ENGLO TYPE 46 MINING TUNNEL VENTILATION SYSTEM

# Looking for better solutions for dust and odor control problems?

## We Can Help!



Call Today! 864-525-1421

Sales@FinnEquipmentSales.com ♀ PO Box 946 Travelers Rest, SC 29690

#### **EMI CONTROLS MISTING CANNONS**



#### V22 MISTING CANNON HTTPS://VIMEO.COM/274118651 View Video

#### **EMI Controls Misting Cannons**

EMI Controls misting cannons project long range fine spray mist for dust and odor control applications such as demolition, recycling and composting, storage, mines, loadout, mines, quarries, tunneling, water and waste treatment facilities, landfills and other large areas.

Model V22 features 360 degree mist spray to 90 meters, variable inclination, remote control operation and patented nozzle head.



## Looking for bette