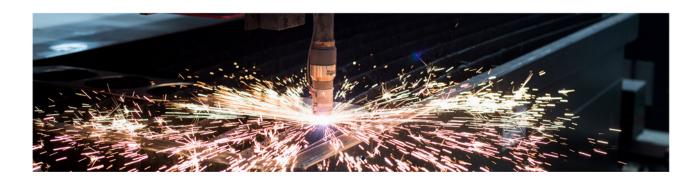

The largest application of Engart technology has been for handling combustible coal dust at power plants and mines. These installations operate at applications including conveyor transfers, tripper rooms, crusher buildings and reclaim tunnels.