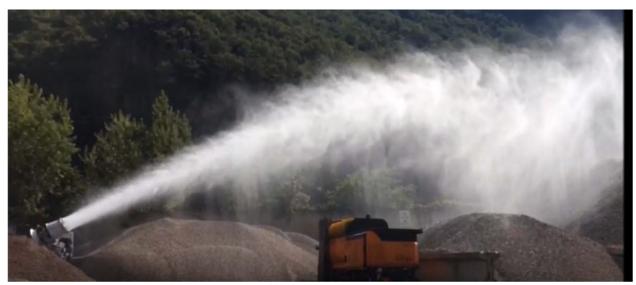

#### **EMI CONTROLS MISTING CANNONS**

#### V22 MISTING CANNON HTTPS://VIMEO.COM/274118651 View Video

#### **EMI Controls Misting Cannons**

EMI Controls misting cannons project long range fine spray mist for dust and odor control applications such as demolition, recycling and composting, storage, mines, loadout, mines, quarries, tunneling, water and waste treatment facilities, landfills and other large areas.

Model V22 features 360 degree mist spray to 90 meters, variable inclination, remote control operation and patented nozzle head.