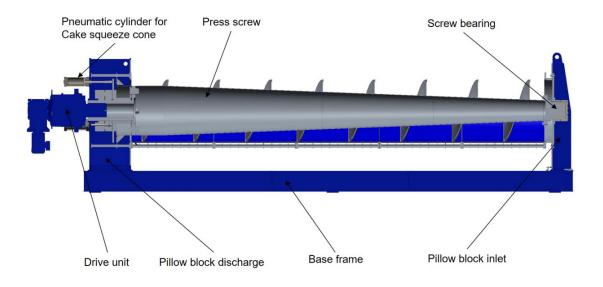

#### SCHWING BIOSET DEWATERING SCREW PRESS SYSTEMS

#### FULLY AUTOMATED DEWATERING SYSTEM

Schwing Bioset screw press dewatering systems are used in water, wastewater, mining and industrial applications.

- Low speeds and automated control
- Long lifespan
- High performance screen design
- Low power required
- Low maintenance
- Fifteen models available