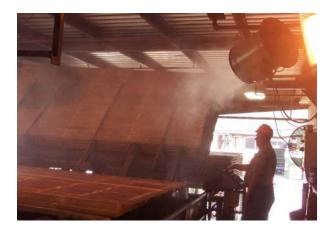

The largest application of Engart technology has been for handling combustible coal dust at power plants and mines. These installations operate at applications including conveyor transfers, tripper rooms, crusher buildings and reclaim tunnels.