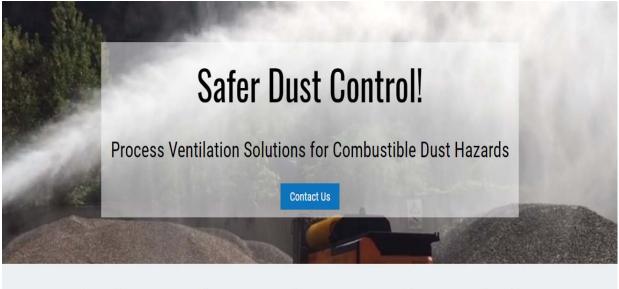

acteria such as Legionella, E Coli, MRCS, CDIFF, Listeria and more.

#### PROBE AMERICA ATOMIZER MISTING FANS



- Misting Spray to 90 Feet
- No High Pressure Nozzles
- No High Pressure Pumps
- Water Volume, 0 50 GPH

Probe America Rotary Atomizer misting fans offer a better solution for dust and odor control. The Probe Atomizer features injection of low pressure water into a unique high RPM rotating mesh basket screen mounted in front of the powerful Probe fan. The atomizer produces an extremely fine mist for dust control, odor control, cooling and humidification that is sprayed out to 90 feet by the Probe fan.



## Looking for better solutions for dust and odor control problems?

We Can Help!



Call Today! 864-525-1421

sales@FinnEquipmentSales.com
PO Box 946 Travelers Rest, SC 29690



# Looking for better solutions for dust and odor control problems?

## We Can Help!

**Finn Equipment Sales Inc.** and **Englo Inc** provide turnkey design, supply and installation of process ventilation technology for power, mining, tunneling, foundry, recycling and other heavy industrial operations. We are also able to provide custom metal fabrication of chutes, platforms, machinery parts and ductwork; design and supply of auxiliary ventilation and custom fans for mining and tunneling; mining pumps and screw press dewatering systems, dust and odor control misting fans; misting cannons; and AiroPure odor destructive reagent.

Thanks for taking time to review our capabilities. We are looking forward to learning about your project and product needs. Call or email whenever we can be of ser