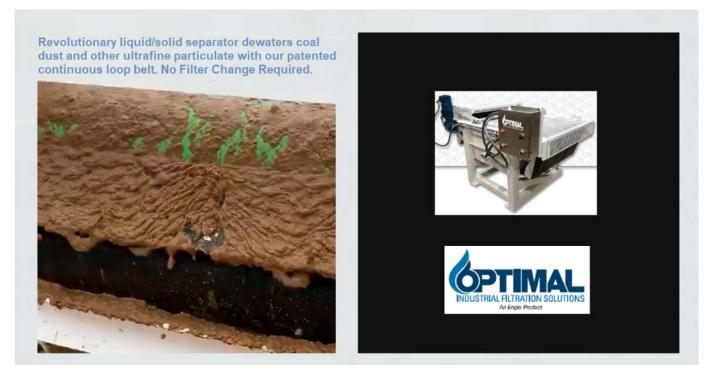

#### **OPTIMAL FILTRATION DEWATERING BELT FILTER**

#### **Optimal DBG Industrial Filtration Solution®**

Patented continuous loop dewatering belt media operates without requiring a fabric filter material.

Continuously filters fine particulates in dirty liquid solutions for solid recovery and liquid recirculation.

Eliminates costly filter change outs.