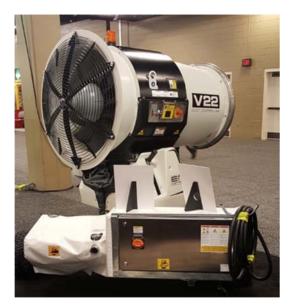

#### **EMI CONTROLS MISTING CANNONS**

#### V22 MISTING CANNON HTTPS://VIMEO.COM/274118651 View Video

#### **EMI Controls Misting Cannons**

EMI Controls misting cannons project long range fine spray mist for dust and odor control applications such as demolition, recycling and composting, storage, mines, loadout, mines, quarries, tunneling, water and waste treatment facilities, landfills and other large areas.

Model V22 features 360 degree mist spray to 90 meters, variable inclination, remote control operation and patented nozzle head.