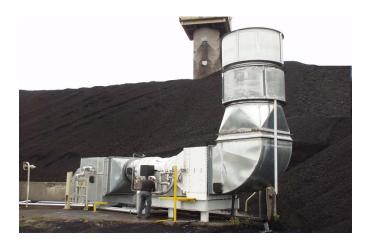

#### ENGLO DUST EXTRACTION TECHNOLOGY

ENGLO TYPE 46 DUST EXTRACTOR COAL RECLAIM TUNNEL

ENGLO 3D SYSTEM MODELING LIMESTONE CAR DUMPER

The largest application of Engart technology has been for handling combustible coal dust at power plants and mines. These installations operate at applications including conveyor transfers, tripper rooms, crusher buildings and reclaim tunnels.