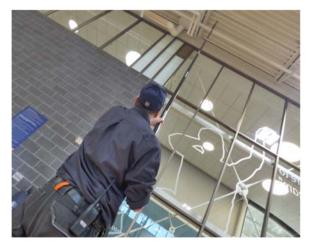

#### SPACEVAC HIGH-LEVEL CLEANING SYSTEM

SPACEVAC INTERIOR HIGH-LEVEL ATEX/DIV II VACUUM TOOLS

SPACEVAC EXTERIOR HIGH-LEVEL VACUUM TOOLS

#### **Combustible Dust Vacuum Cleaning Tools**

Patented worldwide, SpaceVac is the first system of its kind to be certified safe for use in specialist explosive atmospheres.

Unique hose adapter, anti-static vacuum hose and AX brushes, carbon conductive interlocking ATEX lightweight poles and our unique Safety Locking Mechanism for total operator safety during operation.

POLE MOUNTED VIDEO CAMERA AND MONITOR PERMIT VIEWING OF WORK

Reach 35' or higher and clean faster than traditional methods by working from the ground floor. Work safer by eliminating the risk of ladders, lifts and scaffolding.